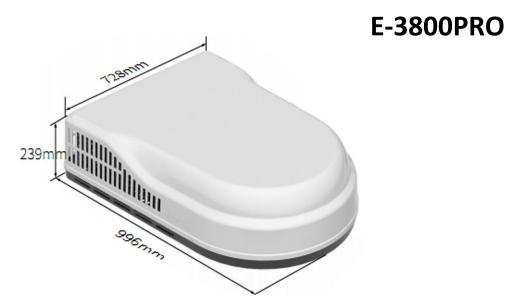

| Tech | nical | Data |
|------|-------|------|
|      |       |      |

| Model                         | E-3800PRO                                  |
|-------------------------------|--------------------------------------------|
| Refrigerant/Volume            | R410a                                      |
| Cooling capacity              | 4000W / 13648Btu                           |
| Power                         | 1450W                                      |
| Voltage                       | AC220 / 50Hz                               |
| Evaporator blower air vol.    | 600m3/h                                    |
| Condenser fan air vol.        | 1000m3/h                                   |
| Dimensions                    | 788*632*256mm                              |
| Weight                        | 30kg                                       |
| Open hole size                | 360*360mm                                  |
| Mechanical control panel size | 539*64*572mm                               |
| Vehicle Applications          | All trucks, van , tractor and RV cabs etc. |