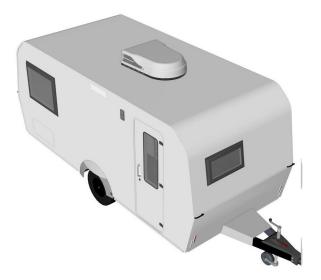

## **Product Features**

- Use environmentally friendly R410a refrigerant;
- One-piece unit; rooftop mounted, easy for installation
- Cooling design using axial flow fan;
- Special for RV, Medical Vehicle, Mobile Communications vehicle and etc.